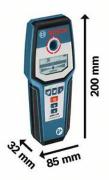

#### **Technical data**

| Bosch Radar Technology                      | no                                                                                                       |
|---------------------------------------------|----------------------------------------------------------------------------------------------------------|
| Detectable objects                          | magnetic metals (e.g. iron) non-<br>magnetic metals (e.g. copper)<br>live cables wooden<br>substructures |
| Max. detection depth                        | 120 mm                                                                                                   |
| Detection depth, magnetic metal, max.       | 120 mm                                                                                                   |
| Detection depth, non-magnetic metal, max.   | 80 mm                                                                                                    |
| Detection depth, live cables, max.          | 50 mm                                                                                                    |
| Detection depth, wooden substructures, max. | 38 mm                                                                                                    |
| Wall types                                  | Drywall Universal                                                                                        |
| Dust and splash protection                  | IP 54                                                                                                    |
| Material identification                     | Live cable Metal                                                                                         |
| Power supply                                | 1 x 9 V 6LR61                                                                                            |
| Automatic deactivation, approx.             | 5 minutes                                                                                                |
| Weight, approx.                             | 0.27 kg                                                                                                  |