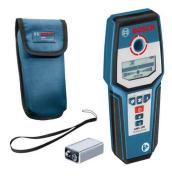

# 0 601 081 000 - GMS 120

| Material number                  | 0 601 081 000 |
|----------------------------------|---------------|
| EAN                              | 3165140560108 |
| 1 x 9 V block battery<br>(6LR61) | ✓             |
| Hand strap                       | ✓             |
| Protective Bag                   | ✓             |

#### **User benefit**

- Automatic calibration avoids application errors for more reliable and confident work
- Locate metal and live wire in various wall types as well as wooden substructures in drywall
- Detects objects in walls before drilling for increased safety, ideal for renovation work